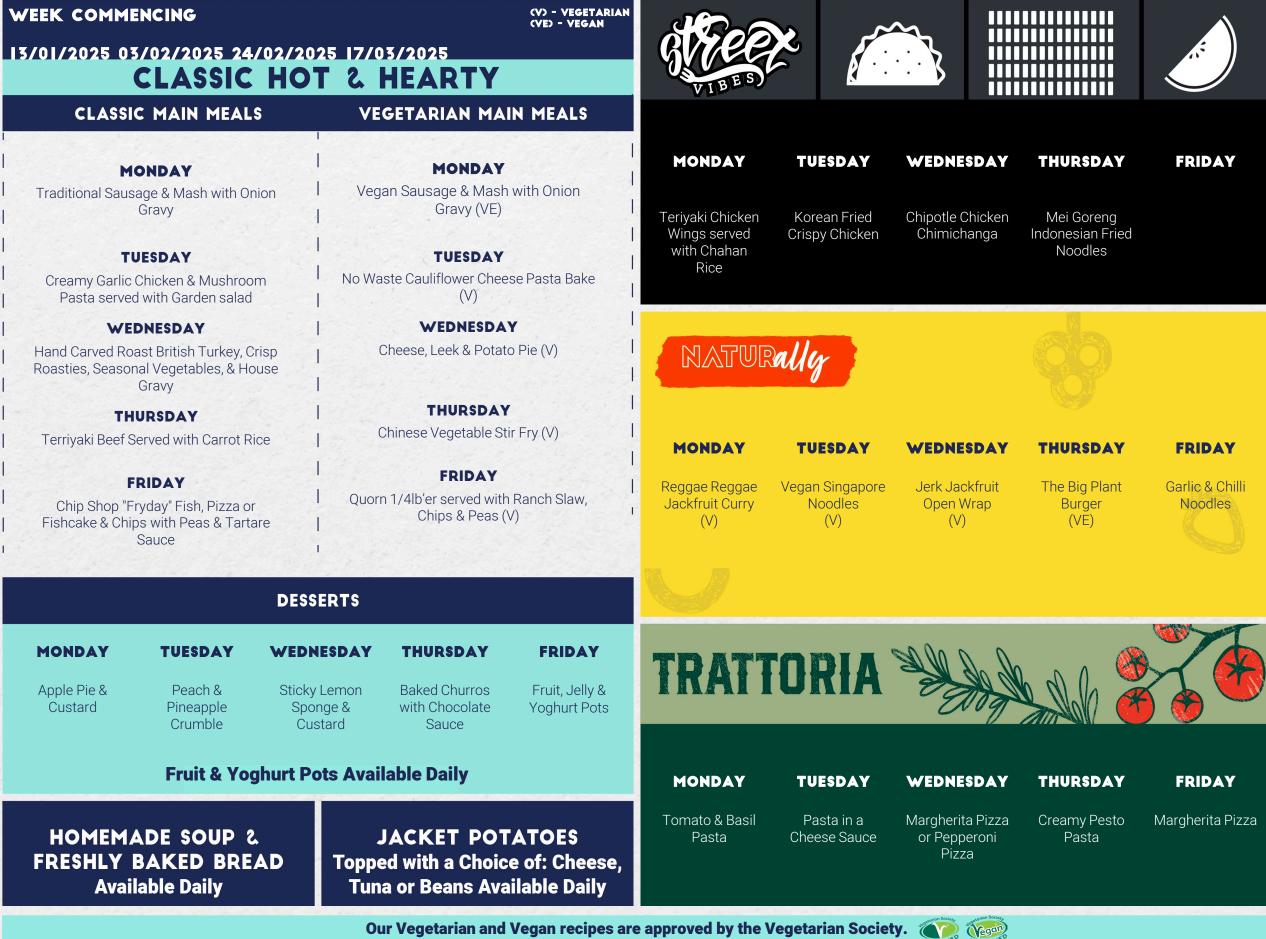

| WEEK I                                                                                                                                                                                                                             |                                                                                                                                                                                                                                                                                           |                                                                                    |                                                      |                                                |                                                    | Innovate                             |
|------------------------------------------------------------------------------------------------------------------------------------------------------------------------------------------------------------------------------------|-------------------------------------------------------------------------------------------------------------------------------------------------------------------------------------------------------------------------------------------------------------------------------------------|------------------------------------------------------------------------------------|------------------------------------------------------|------------------------------------------------|----------------------------------------------------|--------------------------------------|
| WEEK COMMENCING<br>06/01/2025 27/01/2025 17/02/20<br>31/03/2025                                                                                                                                                                    | (V) - VEGETARIAN<br>(VE) - VEGAN<br>(VE) - VEGAN                                                                                                                                                                                                                                          | of Fee                                                                             | جر 🗴                                                 |                                                |                                                    |                                      |
| CLASSIC HO                                                                                                                                                                                                                         | T & HEARTY                                                                                                                                                                                                                                                                                | VIBES                                                                              |                                                      |                                                |                                                    |                                      |
| CLASSIC MAIN MEALS                                                                                                                                                                                                                 | VEGETARIAN MAIN MEALS                                                                                                                                                                                                                                                                     |                                                                                    |                                                      |                                                |                                                    |                                      |
| MONDAY<br>Lemon & Herb Piri Piri Chicken served<br>with Spicy Rice<br>TUESDAY<br>Classic Beef Lasagne, Garden Salad &<br>Homemade Garlic Bread                                                                                     | MONDAY Piri Piri Quorn served with Macho Peas and Spicy Rice (V) TUESDAY Vegetable & Mixed Bean Lasagne, Garden Salad & Homemade Garlic Bread (V)                                                                                                                                         | <b>MONDAY</b><br>Buffalo<br>Cauliflower<br>Wings on Salt &<br>Pepper Wedges<br>(V) | <b>TUESDAY</b><br>Chicken Yakitori<br>with Rice      | WEDNESDAY<br>Loaded Potato<br>Skins            | <b>THURSDAY</b><br>Garlic & Lemon<br>Chicken Gyros | FRIDAY                               |
| WEDNESDAYLemon & Thyme Roast Chicken, Crisp<br>Roasties, Seasonal Vegetables & House<br>GravyTHURSDAYCreamy Chicken Korma served with RiceFRIDAYChip Shop "Fryday" Fish, Pizza or<br>Fishcake & Chips with Peas & Tartare<br>Sauce | WEDNESDAY         Roasted Squash & Feta Pie served with<br>Seasonal Vegetables or Salad (V)         THURSDAY         Crunchy Topped Macaroni Cheese,<br>House Salad or Seasonal Vegetables (V)         FRIDAY         Crispy Onion Pakora Burger with Mango<br>Chutney & Garden Peas (VE) | MONDAY<br>Pakistani Tarka<br>Dhal<br>(V)                                           | <b>TUESDAY</b><br>Vegan Singapore<br>Noodles<br>(VE) | <b>WEDNESDAY</b><br>Vegan Ramen<br>Bowl<br>(V) | THURSDAY<br>The Big Plant<br>Burger<br>(V)         | FRIDAY<br>Garlic & Chilli<br>Noodles |
| DESSERTS                                                                                                                                                                                                                           |                                                                                                                                                                                                                                                                                           |                                                                                    |                                                      |                                                |                                                    |                                      |
| Syrup Sponge Apple Strudel & Ch<br>with Vanilla Custard Sp                                                                                                                                                                         | DNESDAY     THURSDAY     FRIDAY       nocolate     Pear & Cocoa     Fruit, Jelly &       ponge &     Sponge     Yoghurt Pots                                                                                                                                                              | TRAT                                                                               | FORIA                                                | State of the second                            |                                                    |                                      |
| Sauce Chocolate Sauce Fruit & Yoghurt Pots Available Daily                                                                                                                                                                         |                                                                                                                                                                                                                                                                                           | MONDAY                                                                             | TUESDAY                                              | WEDNESDAY                                      | THURSDAY                                           | FRIDAY                               |
| HOMEMADE SOUP &<br>FRESHLY BAKED BREAD<br>Available Daily                                                                                                                                                                          | JACKET POTATOES<br>Topped with a Choice of: Cheese,<br>Tuna or Beans Available Daily                                                                                                                                                                                                      | Tomato & Basil<br>Pasta                                                            | Pasta in a<br>Cheese Sauce                           | Margherita Pizza<br>or Pepperoni<br>Pizza      | Creamy Pesto<br>Pasta                              | Margherita Pizza                     |

Our Vegetarian and Vegan recipes are approved by the Vegetarian Society.

WEEK 2

Innovate