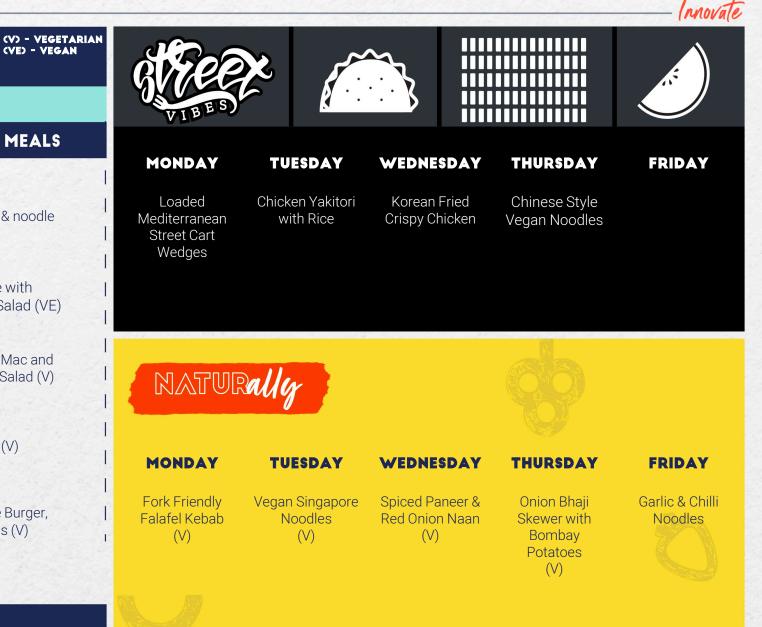

#### WEEK 3

### WEEK COMMENCING

## 20/01/2025 10/02/2025 03/03/2025 24/03/2025 CLASSIC HOT & HEARTY